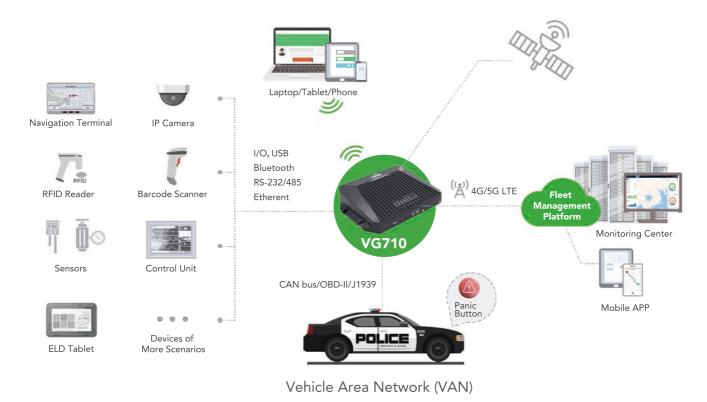

# **Networking Scheme**

# **High Performance Vehicle Area Network**

- + High-speed 5G/LTE Cat 6 connectivity; dual SIM failover
- + 2.4G/5GHz Gigabit Wi-Fi
- + Extensive I/O, Bluetooth, USB, RS-232/485, Gigabit Ethernet

# **Fleet Management**

- + 72 channel high-accuracy GNSS positioning: GPS, GLONASS, Galileo and Beidou
- + Dual CAN bus (OBD-II, J1939, etc.) LINE, J1708 for vehicle diagnostics
- + Audio, voice, built-in accelerometer and gyroscope
- + Supports fleet management platforms