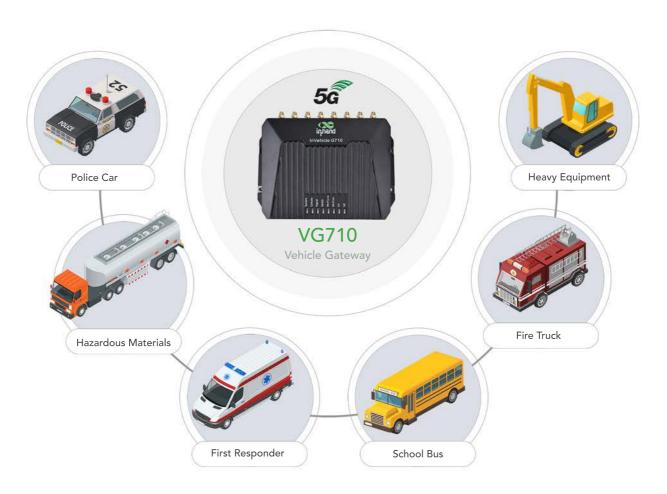

# Vehicle Gateway

The VG710 is a powerful vehicle gateway that provides comprehensive real-time communications for data-demanding mobile scenarios, such as first responder operations, heavy equipment monitoring and special transport tracking.

#### **Police Car**

High-bandwidth 5G or LTE Cat-6 connectivity, Gigabit Wi-Fi, VPN and data security.

#### **School Bus**

Driver behavior monitoring, IP camera monitoring, dual-band Gigabit Wi-Fi.

#### **Hazardous Materials**

Geofence and real-time tracking of vehicle and cargo status.

#### Fire Truck

Edge computing-based fast route adjustment, supply depletion alert and more.

## First Responder

On-board communication hub, streamline ambulance to hospital operations.

# **Heavy Equipment**

Real-time monitoring and control, preventive maintenance of the equipment.